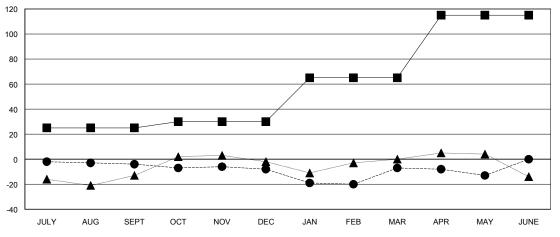

## GOALS AND ACTUAL MEMBERS CUMULATIVE

ASSESSMENT DATA

| - ■ - CURRENT YEAR GOALS FOR NEW |  |  |  |  |  |
|----------------------------------|--|--|--|--|--|
| MEMBERS                          |  |  |  |  |  |

| Members |                       |                    |                                     |                    |                  |  |  |
|---------|-----------------------|--------------------|-------------------------------------|--------------------|------------------|--|--|
|         | RESULTS FOR 2015-2016 |                    |                                     |                    |                  |  |  |
|         | QUARTER               | NEW MEMBER<br>GOAL | CHARTER AND<br>NEW MEMBERS<br>ADDED | DROPPED<br>MEMBERS | NET<br>GAIN/LOSS |  |  |
|         | JULY/AUG/SEPT         | 25                 | 31                                  | 35                 | -4               |  |  |
| ı       | OCT/NOV/DEC           | 5                  | 20                                  | 24                 | -4               |  |  |
| l       | JAN/FEB/MAR           | 35                 | 32                                  | 31                 | 1                |  |  |
| l       | APR/MAY/JUNE          | 50                 | 14                                  | 20                 | -6               |  |  |