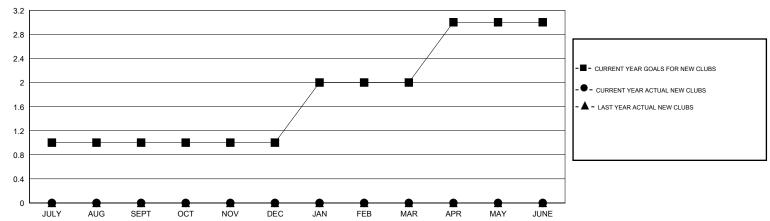

## GOALS AND ACTUAL NEW CLUBS CUMULATIVE

## **LOCATION OREGON**

| GMT: Gary V           | Vong             |           | LOCATIO          | N OREGON         |  |  |
|-----------------------|------------------|-----------|------------------|------------------|--|--|
|                       |                  | Clubs     |                  |                  |  |  |
| RESULTS FOR 2015-2016 |                  |           |                  |                  |  |  |
| QUARTER               | NEW CLUB<br>GOAL | NEW CLUBS | DROPPED<br>CLUBS | NET<br>GAIN/LOSS |  |  |
| JULY/AUG/SEPT         | 1                | 0         | 2                | -2               |  |  |
| OCT/NOV/DEC           | 0                | 0         | 0                | 0                |  |  |
| JAN/FEB/MAR           | 1                | 0         | 0                | 0                |  |  |